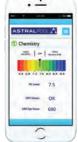

#### INTRODUCING CONNECT MY POOL

The Connect My Pool app, in conjunction with an AstralPool Connect unit, allows you to automate and control your entire swimming pool environment from your smartphone, tablet or computer.

Live data is streamed directly from your linked pool system to your chosen pool shop professional allowing them to monitor it and even make adjustments to ensure it is clean, healthy and safe for the whole family to swim in.

Email notifications are sent to the pool shop to alert them if your pool system needs attention.

When paired with a Connect unit and Internet Gateway, you will get peace of mind knowing your pool is being monitored remotely, around the clock, by your local pool shop professional.

Seamless control of lights

The Connect LITE + can be further expanded to include internet connection for control by the ConnectMyPool app from anywhere in the world. Using the platform's mobile app, users can check that the different pool elements are working properly at all times and receive informative parameters and control data on chemical production levels.

#### **INTERNET GATEWAY MODULE**

Release the full potential of your Connect unit and allow yourself to experience the limitless freedom of controlling your Pool and Spa from anywhere in the home or on the move. The Internet Gateway allows an ethernet connection or WiFi connection from your Connect unit to your home router. Once connected, download and use the Connect My Pool APP to your mobile device and start controlling your Pool and Spa from anywhere! You can also access the Virtual Pool Care monitoring system with any Virtual Pool Care certified pool professional.