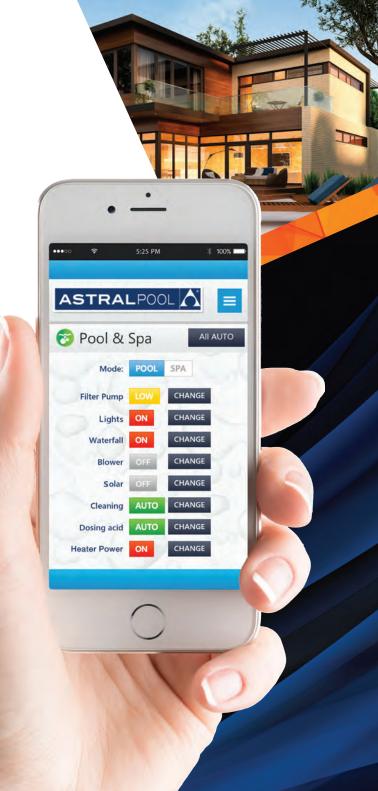

#### INTRODUCING CONNECT MY POOL

The Connect My Pool app, in conjunction with an AstralPool Connect unit, allows you to automate and control your entire swimming pool environment from your smartphone, tablet or computer.

Control and fully\* automate your swimming pool system, as well as, automatic cleaners, water features, garden lighting, sprinkler system, entertainment system and virtually your entire outdoor living environment from anywhere in the world.

- · Connect your lifestyle with hassle free automation
- Integration of entire Pool and Spa environment
- One touch favourite mode
- Wireless expansion capabilities

In addition, an automated swimming pool will make life more convenient and easier for you, as you will be able to have your entire swimming pool system monitored, and even adjusted, by a pool professional of your choice with Virtual Pool Care.