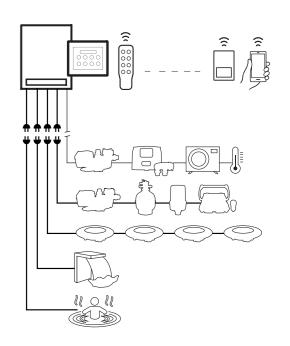

Control and fully\* automate your swimming pool system, as well as, automatic cleaners, water features, garden lighting, sprinkler system, entertainment system and virtually your entire outdoor living environment from anywhere in the world.

- · Connect your lifestyle with hassle free automation
- Integration of entire Pool and Spa environment
- One touch favourite mode
- Wireless expansion capabilities

In addition, an automated swimming pool will make life more convenient and easier for you, as you will be able to have your entire swimming pool system monitored, and even adjusted, by a pool professional of your choice with Virtual Pool Care.

#### **OPTIONAL EXPANSION MODULES**

The AstralPool Connect units are simple to expand. Want to set up your touch screen in a more convenient location? Add on the wireless transceivers. Need an additional remote for the spa? The remote control transceiver has you covered. And don't forget the must have Internet Gateway module that will enable access to the Virtual Pool Care monitoring system and the Connect My Pool smartphone app for control of your pool from anywhere in the world!

#### **WIRELESS MODULE**

ASTRALPOOL A

-----

**CONNECT 10 RF** 

The touch screen can be installed inside the home in a convenient location that allow easy access for the entire family. This wireless touch screen option eliminates the need for difficult to install cable between the house and the pool equipment.

#### RF REMOTE MODULE

Unlock your Connect unit to be able to turn up to 8 different appliances on and off, including heaters, speed control for variable or 3 speed pumps and 5 other appliances. Being a two way transceiver, this smart remote uses a LED flash to let you know the signal has been received and activated by the equipment . This waterproof remote is ideal for controlling spa blowers, jets, lights and heating when using your Pool and Spa.

#### **INTERNET GATEWAY MODULE**

Release the full potential of your Connect unit and allow yourself to experience the limitless freedom of controlling your Pool and Spa from anywhere in the home or on the move. The Internet Gateway allows an ethernet connection or WiFi connection from your Connect unit to your home router. Once connected, download and use the Connect My Pool APP to your mobile device and start controlling your Pool and Spa from anywhere! You can also access the Virtual Pool Care monitoring system with any Virtual Pool Care certified pool professional.