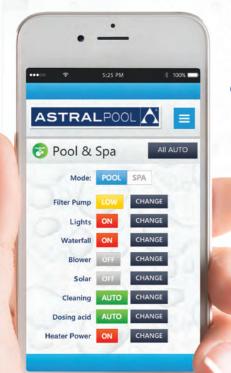

#### INTRODUCING CONNECT MY POOL

The Connect My Pool app, in conjunction with an AstralPool Connect unit, allows you to automate and control your entire swimming pool environment from your smartphone, tablet or computer.

Control and fully\* automate your swimming pool system, as well as, automatic cleaners, water features, garden lighting, sprinkler system, entertainment system and virtually your entire outdoor living environment from anywhere in the world.

- · Connect your lifestyle with hassle free automation
- Integration of entire Pool and Spa environment
- One touch favourite mode
- Wireless expansion capabilities

In addition, an automated swimming pool will make life more convenient and easier for you, as you will be able to have your entire swimming pool system monitored, and even adjusted, by a pool professional of your choice with Virtual Pool Care.