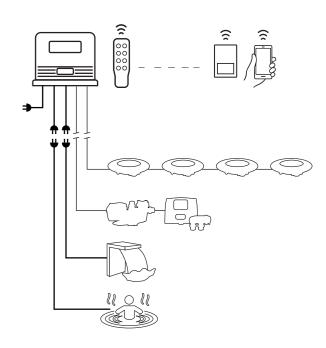

# **CONNECT LITE+**

EASY ENTERTAINMENT CONTROL

Low cost, expandable integrated automation system, from a lighting controller to a full pool management system.

Built in programmable timers for your Pool and Spa equipment

Additional outlet ports for control of your equipment

feature and much more

#### **AUTOMATION**

integrated pool automation system that offers pool owners total control of up to four colour-changing LED lights (in 2 different zones if required), timer periods for the filtration pump and full integration with a Viron chlorinator. Sitting in between the Connect LITE and Viron Connect, the Connect LITE+ also includes four programmable timers and 2x 240 V outlets to connect extra devices and give complete control of the pool.

Seamless control of lights

The Connect LITE + can be further expanded to include internet connection for control by the ConnectMyPool app from anywhere in the world. Using the platform's mobile app, users can check that the different pool elements are working properly at all times and receive informative parameters and control data on chemical production levels.

#### **EXTEND YOUR CONTROL**

The Connect LITE+ comes with two extra 240V 10AMP outlet ports, allowing the flexibility of controlling external equipment of your choice, such as a Cleaning pump, water feature pump, music system or garden lights, from either the RF Remote Control or the built in LCD screen.