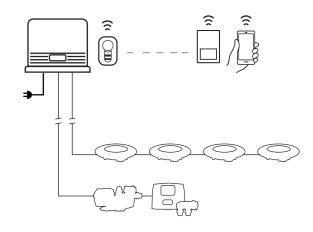

#### TOTAL LIGHTING CONTROL

The Connect Lite gives you the functionality to operate up to 4 x SLX Lights. It couldn't be easier to activate and deactivate lights, change colours or return lights to Sync position with an easy one-touch button.

#### **EASY CONTROL**

The included convenient RF handheld remote allows for easy intuitive control.

#### INTEGRATION WITH CHLORINATORS

When connected to AstralPool's Viron or EQ chlorinator, you can automate your lights at night using the chlorinators built in timers.

#### **CONNECT MY POOL APP**

Since the Connect LITE is a fully expandable integrated pool automation system, it can be easily upgraded to include the AstralPool Internet Gateway, which enables full remote control through your smartphone with the ConnectMyPool app, and also access to the Virtual Pool Care system.