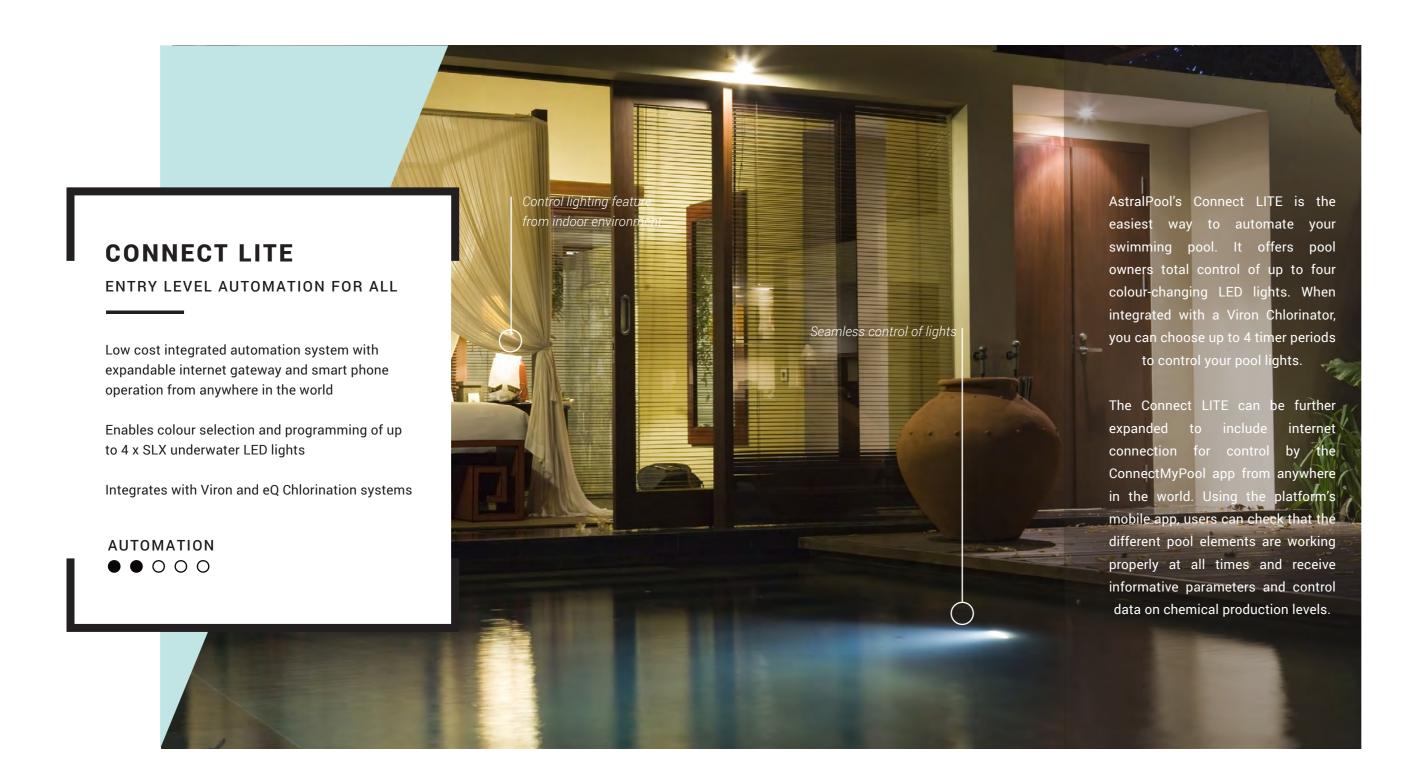

#### **AUTOMATION**

integrated pool automation system that offers pool owners total control of up to four colour-changing LED lights (in 2 different zones if required), timer periods for the filtration pump and full integration with a Viron chlorinator. Sitting in between the Connect LITE and Viron Connect, the Connect LITE+ also includes four programmable timers and 2x 240 V outlets to connect extra devices and give complete control of the pool.

Seamless control of lights

The Connect LITE + can be further expanded to include internet connection for control by the ConnectMyPool app from anywhere in the world. Using the platform's mobile app, users can check that the different pool elements are working properly at all times and receive informative parameters and control data on chemical production levels.

The AstralPool Connect LITE+ is an