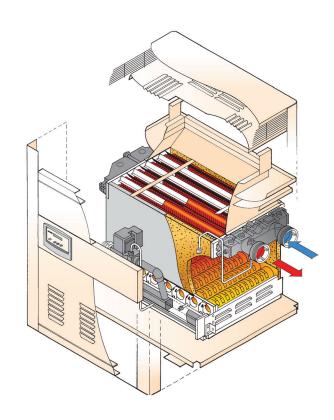

### ALMOST A HEART OF GOLD

The heart of any gas pool or spa heater is it's heat exchanger. Its task is to efficiently and completely transfer the heat generated by burning gas to the pool or spa water. This is achieved by passing that water through the tubes of the amazing Copper-Nickel heat exchanger. On the outside, these tubes are covered in ultra thin fins. These fins absorb all the heat produced by the burners below and transfer it to the water flowing inside each tube.

### EFFICIENCY PLUS DURABILITY

The heat exchanger may not be made of gold, but for pool and spa heat exchangers, copper-nickel provides the highest corrosive resistance available.

The finely honed fins provide 10 times the heat transfer of plain tube. And when connected to the ground-breaking thermoplastic headers, the waterways deliver high flow rates, incredible efficiencies and corrosion resistant operation.

## LOW PROFILE, HIGH PERFORMANCE BURNERS

The unique stainless steel Venturi burners were developed to ensure short, sharp, even flame distribution as well as long-lasting, corrosion-free operation. The burner design allows the MX to provide superior performance from a more compact package. The burners also burn more quietly and more efficiently.