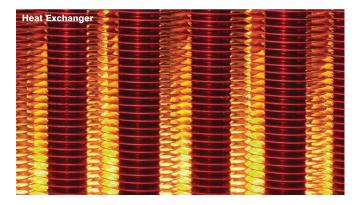

### ALMOST A HEART OF GOLD

The heart of any gas pool or spa heater is it's heat exchanger. Its task is to efficiently and completely transfer the heat generated by burning gas to the pool or spa water. This is achieved by passing that water through the tubes of the amazing Copper-Nickel heat exchanger. On the outside, these tubes are covered in ultra thin fins. These fins absorb all the heat produced by the burners below and transfer it to the water flowing inside each tube.

### EFFICIENCY PLUS DURABILITY

The heat exchanger may not be made of gold, but for pool and spa heat exchangers, copper-nickel provides the highest corrosive resistance available.

The finely honed fins provide 10 times the heat transfer of plain tube. And when connected to the ground-breaking thermoplastic headers, the waterways deliver high flow rates, incredible efficiencies and corrosion resistant operation.