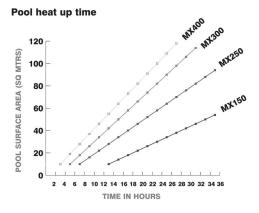

### Heating is...IMMEDIATE

These innovations, combined with the brilliant Thermostat control system, make the MX series gas pool heaters so fast they're able to heat most pools in around 8 hours and spas in just one hour.