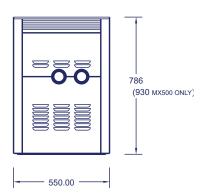

### **SPECIFICATIONS**

| Model                 | MX150 | MX250 | MX300 | MX400 |
|-----------------------|-------|-------|-------|-------|
| Input M/J             | 114   | 240   | 288   | 350   |
| Connections           |       |       |       |       |
| GAS                   | 20mm  | 20mm  | 20mm  | 20mm  |
| Water                 | 50mm  | 50mm  | 50mm  | 50mm  |
| Indoors &<br>Outdoors |       |       |       |       |
| Α                     | 460   | 710   | 775   | 910   |
| В                     | 150   | 175   | 200   | 250   |
| С                     | 405   | 405   | 410   | 515   |
| D                     | 1495  | 1515  | 1540  | 1710  |