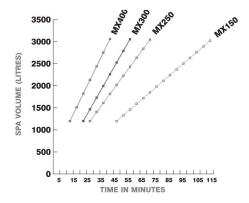

### Heating is...IMMEDIATE

These innovations, combined with the brilliant Thermostat control system, make the MX series gas pool heaters so fast they're able to heat most pools in around 8 hours and spas in just one hour.

#### Spa heat up time