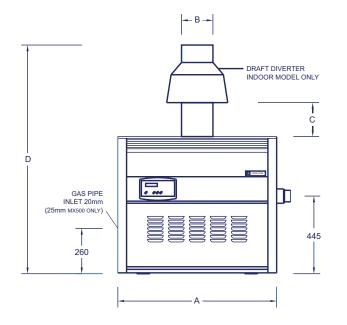

### **SPECIFICATIONS**

| Model                 | MX150 | MX250 | MX300 | MX400 |
|-----------------------|-------|-------|-------|-------|
| Input M/J             | 114   | 240   | 288   | 350   |
| Connections           |       |       |       |       |
| GAS                   | 20mm  | 20mm  | 20mm  | 20mm  |
| Water                 | 50mm  | 50mm  | 50mm  | 50mm  |
| Indoors &<br>Outdoors |       |       |       |       |
| Α                     | 460   | 710   | 775   | 910   |
| В                     | 150   | 175   | 200   | 250   |
| С                     | 405   | 405   | 410   | 515   |
| D                     | 1495  | 1515  | 1540  | 1710  |