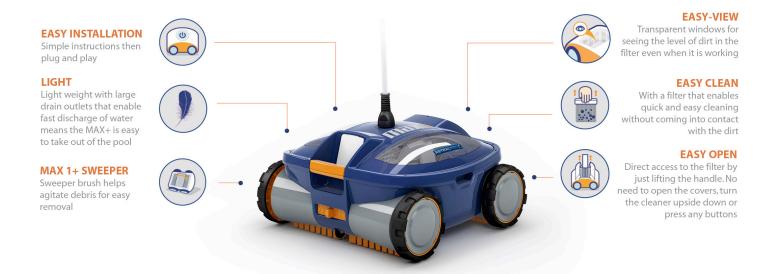

## MAX 1+ Robotic Cleaner

 Light weight design and top access cartridges with clear viewing lid

Saves water, by reducing backwashing needs

Grooved PVA wheels to suit all pool interiors

## MAX 1+ Robotic Cleaner

Robot Pool Cleaners make perfect sense in today's energy efficient world. The MAX 1+ pool cleaner is the latest revolution in cleaning technology. The top access self contained inbuilt filters collect large debris and reduces the load on your conventional filter, decreasing backwash frequency and saving expensive chemicals and water top up. Energy costs for your cleaning system are reduced to as little as \$10.00 per year.

Designed by one of Europe's best design houses, The MAX 1+ looks smart and is easy to use. The easy to remove filter cartridges are simple to clean, and enable easy viewing of the collected debris, even during operation.

When not in use, it's simple to remove and stow the MAX 1+ so that your pool is ready to use at any time without swimming around cumbersome pool cleaner hoses. The MAX 1+ is so efficient at cleaning it will only need to be operated once or twice a week in most swimming pools.