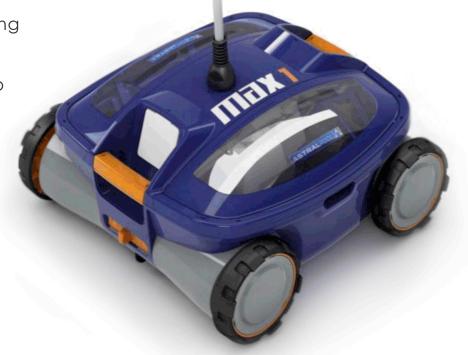

## MAX 1+ Robotic Cleaner

 Light weight design and top access cartridges with clear viewing lid

Saves water, by reducing backwashing needs

Grooved PVA wheels to suit all pool interiors

## MAX 1+ Robotic Cleaner

Robot Pool Cleaners make perfect sense in today's energy efficient world. The MAX 1+ pool cleaner is the latest revolution in cleaning technology. The top access self contained inbuilt filters collect large debris and reduces the load on your conventional filter, decreasing backwash frequency and saving expensive chemicals and water top up. Energy costs for your cleaning system are reduced to as little as \$10.00 per year.

Designed by one of Europe's best design houses, The MAX 1+ looks smart and is easy to use. The easy to remove filter cartridges are simple to clean, and enable easy viewing of the collected debris, even during operation.