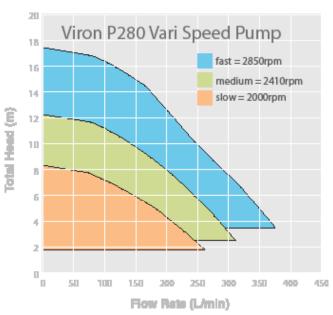

## Available from:

The recommended operating speed for the P280 Pump is slow speed.

 Melbourne:
 03 8796 8600
 Townsville:
 07 4750 3100

 Sydney:
 02 9853 2100
 Adelaide:
 08 8152 7600

 Brisbane:
 07 3308 5400
 Perth:
 08 9350 2600