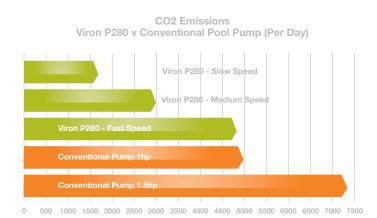

The environmental savings are equally impressive with the Viron P280 saving up to 1 tonne of C0<sub>2</sub> emissions each year when compared to a conventional pump. The Viron P280 pump is also a direct replacement for all AstralPool/Hurlcon CX, TX and CTX pumps.