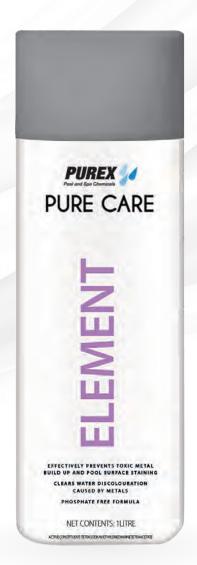

## PURE CARE

## **ELEMENT**

## BEST for removal of unwanted metals from pool water

- Proven removal of unwanted metals from pool water
- Ability to control Calcium and Magnesium scale and staining
- Anti-microbial properties
- Low toxicity

## How to use

Add 500ml per 40,000 litres of pool water. Dilute in a bucket of water and add to the deep end of the pool with the filtration system in operation. For fresh stains use 1 litre to 40,000 litre of pool water.

120mls per 40,000 litres added to the deep end on a weekly basis. Do not let the pool water pH fall below 7.0 or corrosion problems may result. For scale prevention it is also essential to maintain pH at 7.2 to 7.6, Total Alkalinity at 80-125ppmand Calcium Hardness at 175-250ppm.