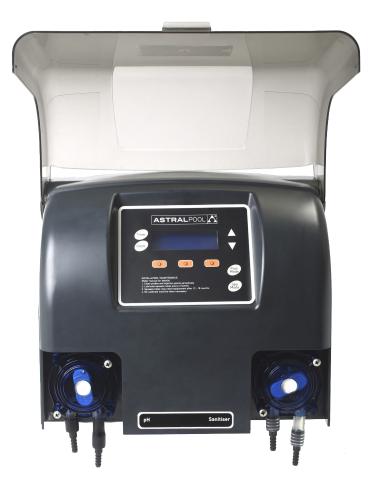

## RolaChem RC9 Automatic Control System

- Controls sanitiser and pH levels
  Lower sanitiser consumption
- ✓ Reduces red eyes and skin irritations
- Maintains healthy and safe swimming environment
- Reduces time & maintenance

### RC9 Automatic Control System

The RC9 provides the function of advanced measure and control of your sanitiser and pH levels. pH is a measure of the balance of acids and alkaline. Perfect pH means active sanitiser, and active sanitiser means lower usage of the sanitiser, saving you money. By constantly measuring and dosing pH adjuster to maintain the correct set point, the RC9 controller ensures the sanitiser in your water is at its most effective thereby reducing sanitiser demand and usage.

The sanitiser and pH sensors with inbuilt amplifiers detect tiny signals in the pool water representing the effective sanitiser level. These signals are transferred to the controller which interprets the readings. The sophisticated software then activates small chemical pumps to accurately dose the correct pH adjuster which results in perfectly balanced pool and spa water. The RolaChem dosing pumps are proportionally controlled - the more pH or sanitiser adjuster required, the longer they operate. The less required, the shorter they operate so that levels are intelligently controlled.