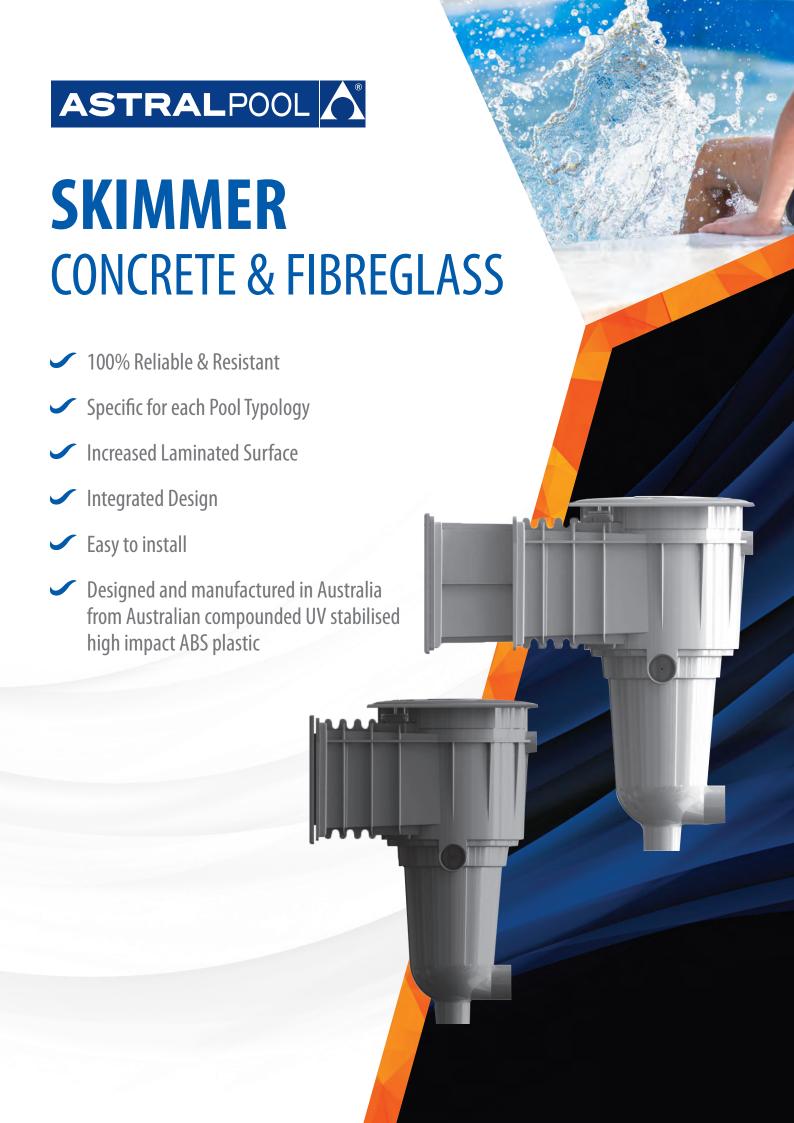

## **FEATURES:**

- New more compact design with reduced weir length and Depth
- Reliable Single piece construction No Glue joints that can leak
- Door sits below water line to eliminate noise
- Increased re-bar locations and wire tie points for additional security
- Deep bowl reduces chance of vortex and premature wear to pump
- Fully backwards compatible with all current skimmer accessories including deck lids, extension rings, Fibreglass kits and concrete dress ring
- Available in Standard and Extended lip (Extended lip is only available for fibreglass Swimming-Pools).
- Designed and manufactured in Australia from Australian compounded UV stabilised High impact ABS plastic

Concrete/Fibreglass Standard Lip

Fibreglass Extended Lip

sales@astralpool.com.au www.astralpool.com.au