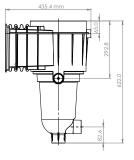

## **FEATURES:**

- New more compact design with reduced weir length and Depth
- Reliable Single piece construction No Glue joints that can leak
- Door sits below water line to eliminate noise
- Increased re-bar locations and wire tie points for additional security
- Deep bowl reduces chance of vortex and premature wear to pump
- Fully backwards compatible with all current skimmer accessories including deck lids, extension rings, Fibreglass kits and concrete dress ring
- Available in Standard and Extended lip (Extended lip is only available for fibreglass Swimming-Pools).
- Designed and manufactured in Australia from Australian compounded UV stabilised High impact ABS plastic

Concrete/Fibreglass Standard Lip

Fibreglass Extended Lip

sales@astralpool.com.au www.astralpool.com.au