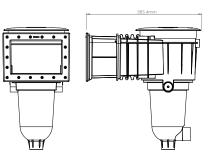

## **SKIMMER** CONCRETE & FIBREGLASS

Swimming Pools may have various parts, but the skimmer is undoubtly one of the most important parts that keeps everything working. AstralPool's skimmer has one of the largest leaf baskets available, reducing the frequency of cleaning. A choice of grey or white standard lip or extended lip simplify installation and helps blend the skimmer with the pool surrounds and landscaping. Standard bottom entry with provsion for rear entry in every model skimmer.

## **FEATURES:**

- New more compact design with reduced weir length and Depth
- Reliable Single piece construction No Glue joints that can leak
- Door sits below water line to eliminate noise
- Increased re-bar locations and wire tie points for additional security
- Deep bowl reduces chance of vortex and premature wear to pump
- Fully backwards compatible with all current skimmer accessories including deck lids, extension rings, Fibreglass kits and concrete dress ring
- Available in Standard and Extended lip (Extended lip is only available for fibreglass Swimming-Pools).
- Designed and manufactured in Australia from Australian compounded UV stabilised High impact ABS plastic

Concrete/Fibreglass Standard Lip

Fibreglass Extended Lip

sales@astralpool.com.au www.astralpool.com.au