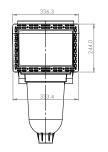

## **FEATURES:**

- New more compact design with reduced weir length and Depth
- Reliable Single piece construction No Glue joints that can leak
- Door sits below water line to eliminate noise
- Increased re-bar locations and wire tie points for additional security
- Deep bowl reduces chance of vortex and premature wear to pump
- Fully backwards compatible with all current skimmer accessories including deck lids, extension rings, Fibreglass kits and concrete dress ring
- Available in Standard and Extended lip (Extended lip is only available for fibreglass Swimming-Pools).
- Designed and manufactured in Australia from Australian compounded UV stabilised High impact ABS plastic

Concrete/Fibreglass Standard Lip

Fibreglass Extended Lip

sales@astralpool.com.au www.astralpool.com.au